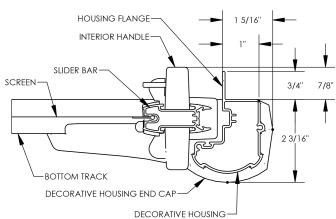

| Sliding Door Model    |
| MAINTENANCE                                                                        |          |                           |                       |
| Vacuum tracks and add furniture polish as needed to improve retraction performance |          |                           |                       |
| WARRANTY                                                                           |          |                           |                       |

<sup>\*</sup>All door types can be used in in-swing or out-swing installation applications.

Limited Lifetime Warranty – Does not include screen mesh

#### **Face Mount Installation**

Provides full air flow, unobstructed view, and pass-through space



# Let's get technical.





### SHOWN IN LOCKED POSITION