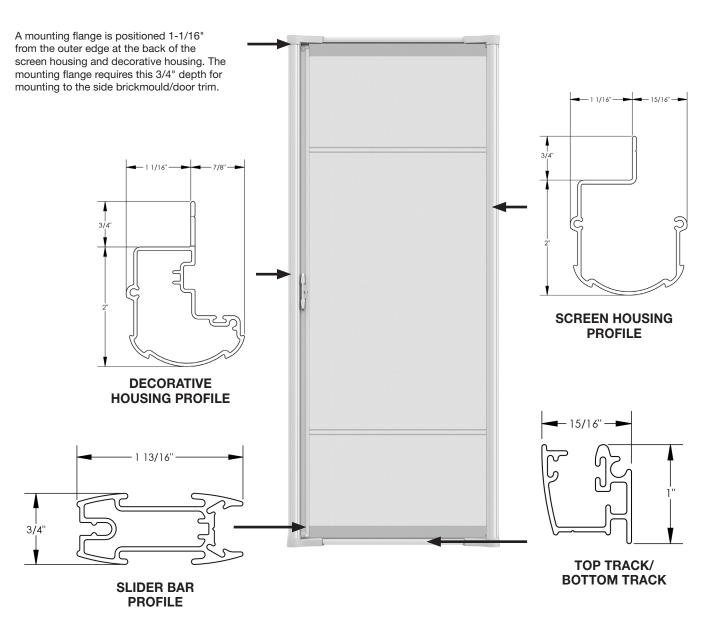

#### **Face Mount Installation**

Provides full air flow, unobstructed view, and pass-through space

# Let's get technical.