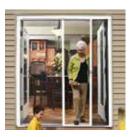

# Retractable Screen Door

## **Product Description**

COOL™ Retractable Screen Doors offer homeowners a fresh approach to traditional screen doors. Like hinged screen doors, COOL allows fresh air to circulate into the home, but without all the banging and slamming and in-the-way hassles of a traditional hinged screen door. COOL's full-view screen also fully retracts when not in use so it doesn't get in the way.