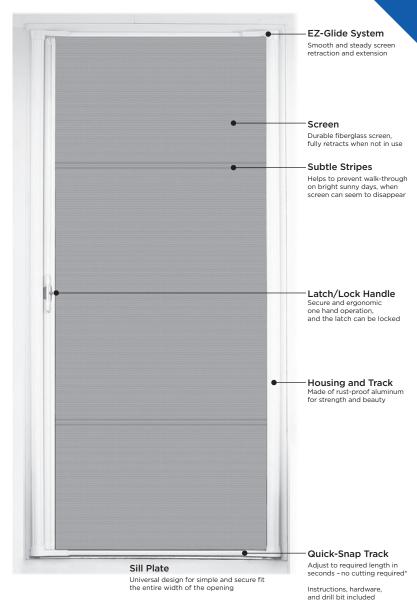

### **Durable Construction**

- Durable, rust-resistant aluminum housing and track.
- Subtle safety stripes provide faint visual cues to help prevent walk-throughs.

### **Ergonomic Design**

- Features a latch / lock handle for simple and secure single-hand operation.
- EZ-Glide System for steady and smooth operation.

White Sar

Sandstone

Brown

Black

### More gliding. Less slamming.

- Spring tension is 40% less than other screens
- Easy one-handed operation
- Mechanical latch and lock
- Smooth retraction speed with no banging
- Screen retracts all the way without assistance
- Ergonomically designed latch/lock handle

## Durability has never been so beautiful.

- Screen retracts out-of-sight when not needed
- Face-mount installation creates pass-through space
- Housing design blends into brick mold
- 3 Colors available White, Bronze and Sandstone (Slider white only)
- Subtle safety strips provide faint visual cues to help prevent walk-through