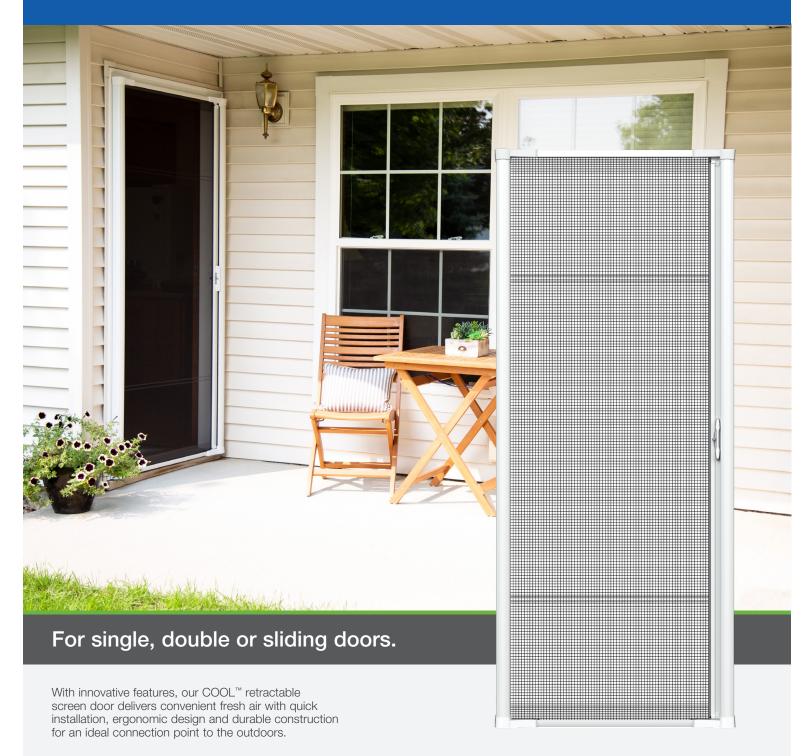

## **Product Description**

COOL™ Retractable Screen Doors offer homeowners a fresh approach to traditional screen doors. Like hinged screen doors, COOL allows fresh air to circulate into the home, but without all the banging and slamming and in-the-way hassles of a traditional hinged screen door. COOL's full-view screen also fully retracts when not in use so it doesn't get in the way.

COOL is smartly designed with ease of installation in mind. No metal cutting is required and only a power screwdriver is needed to install five components in only 30 minutes. COOL will install on all sill types and will adjust to fit door widths of 32 to 36 inches without cutting metal.

# If you have 30 minutes, we have the solution.

- Installs in 30 minutes or less
- Adjusts to fit door widths of 32" to 36" without cutting metal
- Installs on all sill types flush, short and long
- Adjusts easily to a left or right hand application
- One tool required power screwdriver
- Only 5 components to assemble