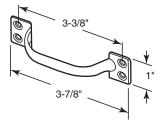

#### Sash Lift

Contents: 2 lifts; installation screws.

Description: Stamped steel sash lift handle; popular on older wood double hung windows.

**F-2536** (Brass) F-2556 (Antique brass)

**F-2706** (White) F-2719 (Satin nickel)

**F-2558** (Brass)

F-2560 (Antique brass)

**F-2707** (White)