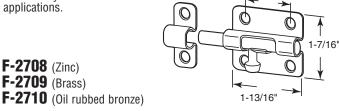

## Window Bolt

Contents: 1 bolt with keeper; installation

screws.

**Description:** Steel bolt and keeper; used on a variety of wood window applications.

#### F-2617