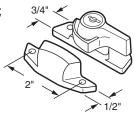

#### **Cam Lock**

**Contents:** 2 locks; 2 keepers; installation screws.

**Description:** Stamped steel sash lock and keeper; used on double hung wood

windows.

1-15/16"

**F-2535** (Brass)

F-2568 (Antique brass)