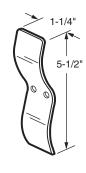

### Sash Lift

Contents: 2 lifts; installation screws.

Description: Diecast sash lift; popular on wood and vinyl vertical hung windows.

## F-2538