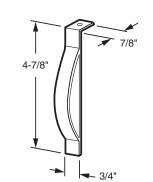

#### Sash Lift

Contents: 2 lifts; installation screws.

Description: Stamped steel sash lift handle; popular on older wood double hung windows.

**F-2536** (Brass) F-2556 (Antique brass)

**F-2706** (White) F-2719 (Satin nickel)

**F-2558** (Brass)

F-2560 (Antique brass)

**F-2707** (White)