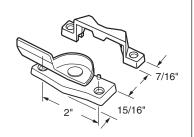

## Cam Lock

**Contents:** 1 lock; 1 keeper; installation screws

**Description:** Diecast sash lock and keeper; used on single and double hung wood window.

**F-2574** (Brass)

**F-2653** (Antique brass)

**F-2620** (White)

F-2711 (Satin nickel)