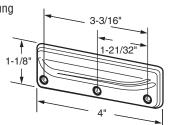

#### Sash Lift

Contents: 2 lifts; installation screws.

**Description:** Stamped steel sash lift; popular on wood and vinyl vertical hung

windows.