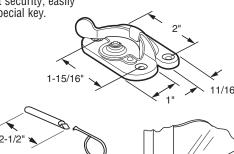

## **Cam Lock with Security Pins**

**Contents:** 1 lock; 1 keeper; 2 pins; 1 removal key; installation screws.

Description: Brass finish; stamped steel lock and keeper; used on wood sash windows; steel pins are installed thru front sash into rear sash to offer tamper-resistant security; easily removed with special key.

F-2622