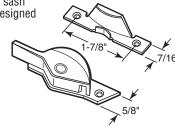

## Cam Lock

**Contents:** 1 lock; 1 keeper; installation screws.

**Description:** Diecast sash lock and keeper; heavy duty design; used on double hung windows by several manufacturers.

**F-2552** (Bronze) **F-2584** (White)

**F-2663** (Coppertone)