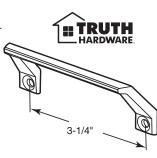

## Sash Lift

Contents: 1 lift; installation screws.

Description: Diecast sash lift; powder coated finish; popular on wood and vinyl vertical hung windows.

**F-2765** (Bronze) **F-2766** (White)

## **F-2631** (Black) **F-2630** (White)