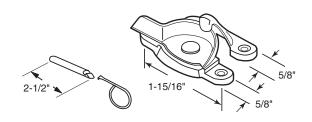

#### **Cam Lock**

**Contents:** 2 locks; 2 keepers; installation screws.

**Description:** Stamped steel sash lock and keeper; used on double hung wood

windows.

1-15/16"

**F-2535** (Brass)

F-2568 (Antique brass)

F-2619 (White)