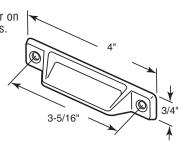

### Sash Lift

Contents: 2 lifts; installation screws.

Description: Diecast sash lift; popular on wood and vinyl vertical hung windows.

## F-2538