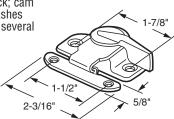

### **Cam Lock**

**Contents:** 1 lock; 1 keeper; installation screws.

**Description:** Stamped steel sash lock and keeper; cam action of the latch hook draws sashes together for a tight seal; used by several window manufacturers.

**F-2526** (Chrome) **F-2527** (Brass)

**F-2566** (Antique brass)

**F-2618** (White)

# al; ers. 1-7/8" 2-1/4" 5/8"