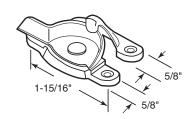

#### **Cam Lock**

**Contents:** 2 locks; 2 keepers; installation screws.

**Description:** Stamped steel sash lock and keeper; used on double hung wood

windows.

1-15/16"

**F-2535** (Brass)

F-2568 (Antique brass)

F-2619 (White)