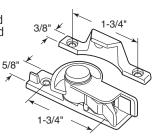

#### Cam Lock

**Contents:** 1 lock; 1 keeper; installation screws.

**Description:** Brass finish; diecast sash lock with stamped steel keeper; designed for double hung wood windows.

F-2587