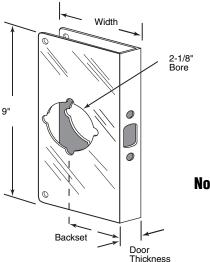

## **Combination Lock & Door Reinforcer**

Contents: Solid brass or stainless steel door channel, (4) #10 x 1" combo screws, (4) #10-32 hex nuts, (4) #8 x 5/8" Phillips truss head

Description: Reinforces and repairs doors; assists in preventing forced entry; use on wood or metal doors with mortise or drive-in latches; accommodates key-in-knob locksets and deadbolts or combination locksets; easy to install.

You may wish to stock these related parts: U-9427, U-9480, U-9547, U-9548, U-9555 and U-9556.

Standard Pack: 4/box

- Used to secure door when installing combination