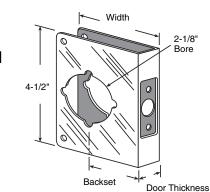

#### Lock & Door Reinforcer

**Contents:** Solid brass or stainless steel door channel, (2) #10 x 1" combo screws, (2) #10-32 hex nuts, (4) #8 x 5/8" Phillips truss head screws.

**Description: Reinforces and repairs** doors; assists in preventing forced entry; use on wood or metal doors with mortise or drive-in latches; accommodates key-in-knob locksets or deadbolts; easy to install.

### Lock & Door Reinforcer

**Contents:** Solid brass or stainless steel door channel, (2) #10 x 1" combo screws, (2) #10-32 hex nuts, (4) #8 x 5/8" Phillips truss head screws.

**Description: Reinforces and repairs** doors; assists in preventing forced entry; use on wood or metal doors with mortise or drive-in latches; accommodates key-in-knob locksets or deadbolts; easy to install.

## Lock & Door Reinforcer

**Contents:** Solid brass or stainless steel door channel, (2)  $\#10 \times 1^{"}$  combo screws, (2) #10-32 hex nuts, (4)  $\#8 \times 5/8^{"}$  Phillips truss head screws.

**Description: Reinforces and repairs** doors; assists in preventing forced entry; use on wood or metal doors with mortise or drive-in latches; accommodates key-in knob locksets or deadbolts; easy to install.

## Lock & Door Reinforcer

**Contents:** Solid brass or stainless steel door channel, (2) #10 x 1" combo screws, (2) #10-32 hex nuts, (4) #8 x 5/8" Phillips truss head screws.

**Description: Reinforces and repairs** doors; assists in preventing forced entry; use on wood or metal doors with mortise or drive-in latches; accommodates key-in knob locksets or deadbolts; easy to install.