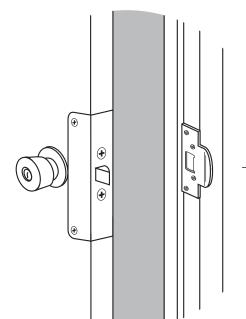

## **Combination Lock & Door Reinforcer**

Contents: Solid brass or stainless steel door channel, (4) #10 x 1" combo screws, (4) #10-32 hex nuts, (4) #8 x 5/8" Phillips truss head

Description: Reinforces and repairs doors; assists in preventing forced entry; use on wood or metal doors with mortise or drive-in latches; accommodates key-in-knob locksets and deadbolts or combination locksets; easy to install.

## **Combination Lock & Door Reinforcer**

Contents: Solid brass door channel, (4) #10 x 1" combo screws, (4) #10-32 hex nuts, (4) #8 x 5/8" Phillips truss head screws.

Description: Reinforces and repairs doors; assists in preventing forced entry; use on wood or metal doors with mortise or drive-in latches; accommodates key-in-knob locksets and deadbolts or combination locksets; easy to install.