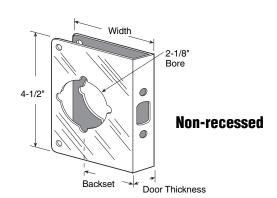

#### Lock & Door Reinforcer

**Contents:** Solid brass or stainless steel door channel, (2) #10 x 1" combo screws, (2) #10-32 hex nuts, (4) #8 x 5/8" Phillips truss head screws.

**Description: Reinforces and repairs** doors; assists in preventing forced entry; use on wood or metal doors with mortise or drive-in latches; accommodates key-in-knob locksets or deadbolts; easy to install.

You may wish to stock these related parts: U-9426, U-9555, U-9556, U-9558, U-9564 and U-9565.

Standard Pack: 4/box

- Used to secure door when installing locksets.
- Improve integrity of jamb with a security strike.
- Repairs split or damaged doors.
- Solid brass or stainless steel.

| Part<br>No. | Finish          | Backset | Door<br>Thickness | Reinforcer<br>Width |
|-------------|-----------------|---------|-------------------|---------------------|
| U-9540      | Brass           | 2-3/8"  | 1-3/8"            | 3-7/8"              |
| U-9541      | Brass           | 2-3/8"  | 1-3/4"            | 3-7/8"              |
| U-9542      | Brass           | 2-3/4"  | 1-3/4"            | 4-5/16"             |
| U-9551      | Stainless Steel | 2-3/8"  | 1-3/4"            | 3-7/8"              |
| U-9552      | Stainless Steel | 2-3/4"  | 1-3/4"            | 4-5/16"             |