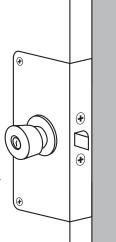

## **Combination Lock & Door Reinforcer**

Contents: Solid brass door channel, (4) #10 x 1" combo screws, (4) #10-32 hex nuts, (4) #8 x 5/8" Phillips truss head screws.

Description: Reinforces and repairs doors; assists in preventing forced entry; use on wood or metal doors with mortise or drive-in latches; accommodates key-in-knob locksets and deadbolts or combination locksets; easy to install.

You may wish to stock these related parts: U-9427, U-9540, U-9541,

Standard Pack: 4/box

| Part<br>No. | Finish          | Bore   | Backset | Door<br>Thickness | Reinforcer<br>Width |
|-------------|-----------------|--------|---------|-------------------|---------------------|
| U-9555      | Brass           | 2-1/8" | 2-3/8"  | 1-3/8"            | 3-7/8"              |
| U-9556      | Brass           | 2-1/8" | 2-3/8"  | 1-3/4"            | 3-7/8"              |
| U-9558      | Brass           | 2-1/8" | 2-3/4"  | 1-3/4"            | 4-5/16"             |
| U-9564      | Brass           | 1-1/2" | 2-3/8"  | 1-3/8"            | 3-7/8"              |
| U-9565      | Brass           | 1-1/2" | 2-3/8"  | 1-3/4"            | 3-7/8"              |
| U-9978      | Brass           | 1-1/2" | 2-3/4"  | 1-3/4"            | 4-5/16"             |
| U-9572      | Antique Brass   | 2-1/8" | 2-3/8"  | 1-3/8"            | 3-7/8"              |
| U-9573      | Antique Brass   | 2-1/8" | 2-3/8"  | 1-3/4"            | 3-7/8"              |
| U-9575      | Antique Brass   | 2-1/8" | 2-3/4"  | 1-3/4"            | 4-5/16"             |
| U-9581      | Antique Brass   | 1-1/2" | 2-3/8"  | 1-3/8"            | 3-7/8"              |
| U-9582      | Antique Brass   | 1-1/2" | 2-3/8"  | 1-3/4"            | 3-7/8"              |
| U-9589      | Stainless Steel | 2-1/8" | 2-3/8"  | 1-3/8"            | 3-7/8"              |
| U-9590      | Stainless Steel | 2-1/8" | 2-3/8"  | 1-3/4"            | 3-7/8"              |
| U-9591      | Stainless Steel | 2-1/8" | 2-3/4"  | 1-3/8"            | 4-5/16"             |
| U-9592      | Stainless Steel | 2-1/8" | 2-3/4"  | 1-3/4"            | 4-5/16"             |
| U-9598      | Stainless Steel | 1-1/2" | 2-3/8"  | 1-3/8"            | 3-7/8"              |
| U-9599      | Stainless Steel | 1-1/2" | 2-3/8"  | 1-3/4"            | 3-7/8"              |