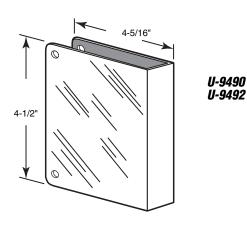

You may wish to stock these related parts: E-2235 and E-2292.

Standard Pack: 4/box

PRIME-LINE

Part<br/>No.Door<br/>FinishU-9490BrassU-9492Stainless Steel1-3/4"