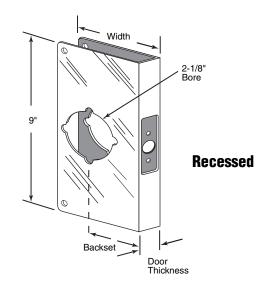

You may wish to stock these related parts: U-9426, U-9543, U-9544, U-9545, U-9553 and U-9554.

Standard Pack: 4/box

Non-recessed

| Part<br>No. | Finish          | Bore          | Backset | Hole<br>Spacing | Door<br>Thickness | Reinforcer<br>Width | Reinforcer<br>Height |
|-------------|-----------------|---------------|---------|-----------------|-------------------|---------------------|----------------------|
| U-9537      | Brass           | 2-1/8"        | 2-3/8"  | 5-1/2"          | 1-3/4"            | 3-7/8"              | 10-7/8"              |
| U-9559      | Brass           | 2-1/8"        | 2-3/8"  | 3-5/8"          | 1-3/8"            | 3-7/8"              | 9"                   |
| U-9560      | Brass           | 2-1/8"        | 2-3/8"  | 3-5/8"          | 1-3/4"            | 3-7/8"              | 9"                   |
| U-9561      | Brass           | 2-1/8"        | 2-3/4"  | 3-5/8"          | 1-3/4"            | 4-5/16"             | 9"                   |
| U-9577      | Antique Brass   | 2-1/8"        | 2-3/8"  | 3-5/8"          | 1-3/4"            | 3-7/8"              | 9"                   |
| U-9594      | Stainless Steel | 2-1/8"        | 2-3/8"  | 3-5/8"          | 1-3/4"            | 3-7/8"              | 9"                   |
| U-9595      | Stainless Steel | 2-1/8"        | 2-3/4"  | 3-5/8"          | 1-3/4"            | 4-5/16"             | 9"                   |
| U-9977      | Brass 1-        | 1/2" & 2-1/8" | 2-3/4"  | 6"              | 1-3/4"            | 4-5/16"             | 10-7/8"              |