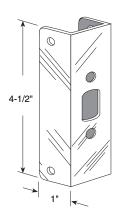

### **Door Edge Reinforcer**

**Contents:** Solid brass or stainless steel door channel,  $(2) \#10 \times 1^{"}$  combo screws, (2) #10-32 hex nuts,  $(4) \#8 \times 5/8^{"}$  Phillips truss head screws.

**Description: Reinforces and repairs** door edge; assists in preventing forced entry; use on wood or metal doors with mortise or drive-in latches; accommodates lockset or deadbolt with any backset; easy to install.