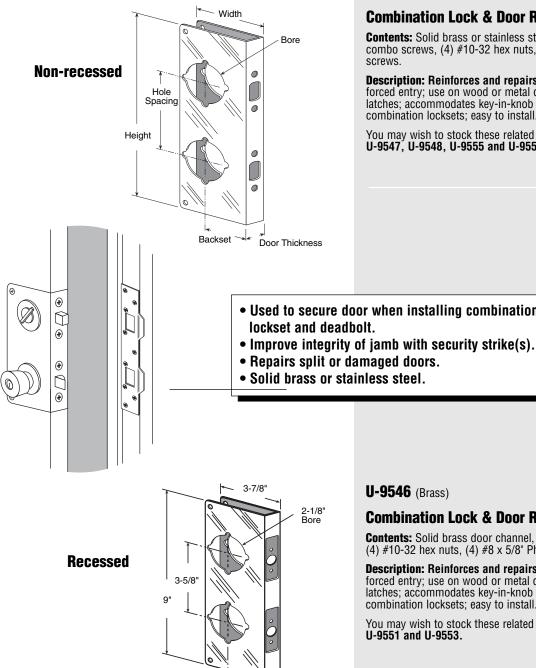

## **Combination Lock & Door Reinforcer**

Contents: Solid brass or stainless steel door channel, (4) #10 x 1" combo screws, (4) #10-32 hex nuts, (4) #8 x 5/8" Phillips truss head

Description: Reinforces and repairs doors; assists in preventing forced entry; use on wood or metal doors with mortise or drive-in latches; accommodates key-in-knob locksets and deadbolts or combination locksets; easy to install.

You may wish to stock these related parts: U-9427, U-9480, U-9547, U-9548, U-9555 and U-9556.

Standard Pack: 4/box

- Used to secure door when installing combination

## **Combination Lock & Door Reinforcer**

Contents: Solid brass door channel, (4) #10 x 1" combo screws, (4) #10-32 hex nuts, (4) #8 x 5/8" Phillips truss head screws.

Description: Reinforces and repairs doors; assists in preventing forced entry; use on wood or metal doors with mortise or drive-in latches; accommodates key-in-knob locksets and deadbolts or combination locksets; easy to install.

You may wish to stock these related parts: U-9427, U-9540, U-9541,

Standard Pack: 4/box

| Part<br>No. | Finish          | Bore   | Backset | Door<br>Thickness | Reinforcer<br>Width |
|-------------|-----------------|--------|---------|-------------------|---------------------|
| U-9555      | Brass           | 2-1/8" | 2-3/8"  | 1-3/8"            | 3-7/8"              |
| U-9556      | Brass           | 2-1/8" | 2-3/8"  | 1-3/4"            | 3-7/8"              |
| U-9558      | Brass           | 2-1/8" | 2-3/4"  | 1-3/4"            | 4-5/16"             |
| U-9564      | Brass           | 1-1/2" | 2-3/8"  | 1-3/8"            | 3-7/8"              |
| U-9565      | Brass           | 1-1/2" | 2-3/8"  | 1-3/4"            | 3-7/8"              |
| U-9978      | Brass           | 1-1/2" | 2-3/4"  | 1-3/4"            | 4-5/16"             |
| U-9572      | Antique Brass   | 2-1/8" | 2-3/8"  | 1-3/8"            | 3-7/8"              |
| U-9573      | Antique Brass   | 2-1/8" | 2-3/8"  | 1-3/4"            | 3-7/8"              |
| U-9575      | Antique Brass   | 2-1/8" | 2-3/4"  | 1-3/4"            | 4-5/16"             |
| U-9581      | Antique Brass   | 1-1/2" | 2-3/8"  | 1-3/8"            | 3-7/8"              |
| U-9582      | Antique Brass   | 1-1/2" | 2-3/8"  | 1-3/4"            | 3-7/8"              |
| U-9589      | Stainless Steel | 2-1/8" | 2-3/8"  | 1-3/8"            | 3-7/8"              |
| U-9590      | Stainless Steel | 2-1/8" | 2-3/8"  | 1-3/4"            | 3-7/8"              |
| U-9591      | Stainless Steel | 2-1/8" | 2-3/4"  | 1-3/8"            | 4-5/16"             |
| U-9592      | Stainless Steel | 2-1/8" | 2-3/4"  | 1-3/4"            | 4-5/16"             |
| U-9598      | Stainless Steel | 1-1/2" | 2-3/8"  | 1-3/8"            | 3-7/8"              |
| U-9599      | Stainless Steel | 1-1/2" | 2-3/8"  | 1-3/4"            | 3-7/8"              |