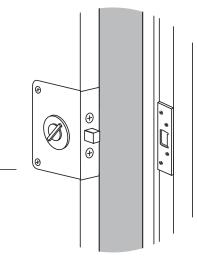

#### Lock & Door Reinforcer

**Contents:** Solid brass or stainless steel door channel, (2) #10 x 1" combo screws, (2) #10-32 hex nuts, (4) #8 x 5/8" Phillips truss head screws.

**Description: Reinforces and repairs** doors; assists in preventing forced entry; use on wood or metal doors with mortise or drive-in latches; accommodates key-in-knob locksets or deadbolts; easy to install.

### Lock & Door Reinforcer

**Contents:** Solid brass or stainless steel door channel, (2) #10 x 1" combo screws, (2) #10-32 hex nuts, (4) #8 x 5/8" Phillips truss head screws.

**Description: Reinforces and repairs** doors; assists in preventing forced entry; use on wood or metal doors with mortise or drive-in latches; accommodates key-in-knob locksets or deadbolts; easy to install.

## Lock & Door Reinforcer

**Contents:** Solid brass or stainless steel door channel, (2)  $\#10 \times 1^{"}$  combo screws, (2) #10-32 hex nuts, (4)  $\#8 \times 5/8^{"}$  Phillips truss head screws.

**Description: Reinforces and repairs** doors; assists in preventing forced entry; use on wood or metal doors with mortise or drive-in latches; accommodates key-in knob locksets or deadbolts; easy to install.

## Lock & Door Reinforcer

**Contents:** Solid brass or stainless steel door channel, (2) #10 x 1" combo screws, (2) #10-32 hex nuts, (4) #8 x 5/8" Phillips truss head screws.

**Description: Reinforces and repairs** doors; assists in preventing forced entry; use on wood or metal doors with mortise or drive-in latches; accommodates key-in knob locksets or deadbolts; easy to install.