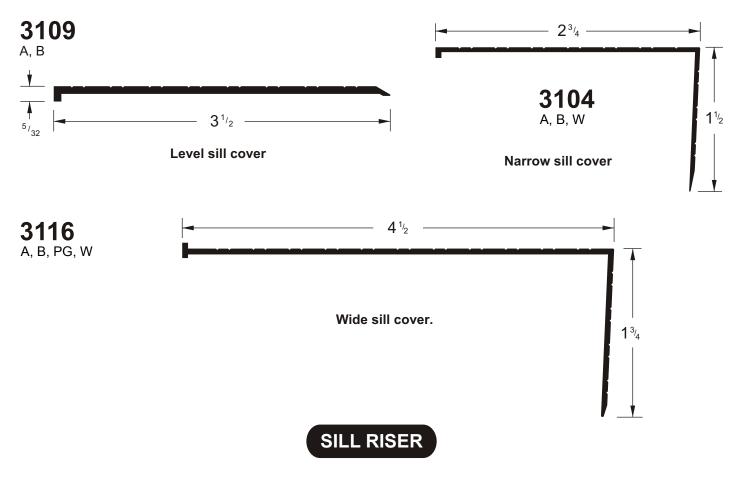

**Sill Risers:** Sill risers are <u>cut exact</u>. Center holes are countersunk. #10 sheet metal screws are provided.

## **SILL COVERS**

Used to extend COMBO sills, in order to cover exterior foundation beyond threshold.

Used to increase the height of Combo Sill-Thresholds, to accommodate a change in floor covering thickness. Will fit most Combo Sill-Thresholds, pages 10-13. Cut Exact.