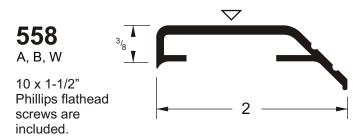

## Section 4 ACCESSORIES

Sill Covers: Standard Sizes - 30", 32", 36", 42", 48" (cut 3/8" over); 60", 64", 72", (cut 1" over). Other lengths are available and are cut exact as ordered. (Extra cost over 73") No holes or fasteners are provided.

**Sill Risers:** Sill risers are <u>cut exact</u>. Center holes are countersunk. #10 sheet metal screws are provided.

## **SILL COVERS**

Used to extend COMBO sills, in order to cover exterior foundation beyond threshold.



Used to increase the height of Combo Sill-Thresholds, to accommodate a change in floor covering thickness. Will fit most Combo Sill-Thresholds, pages 10-13. Cut Exact.



▼ Indicates location of standard fastener hole.

## 15 PRODUCTS ARE SHOWN ACTUAL SIZE