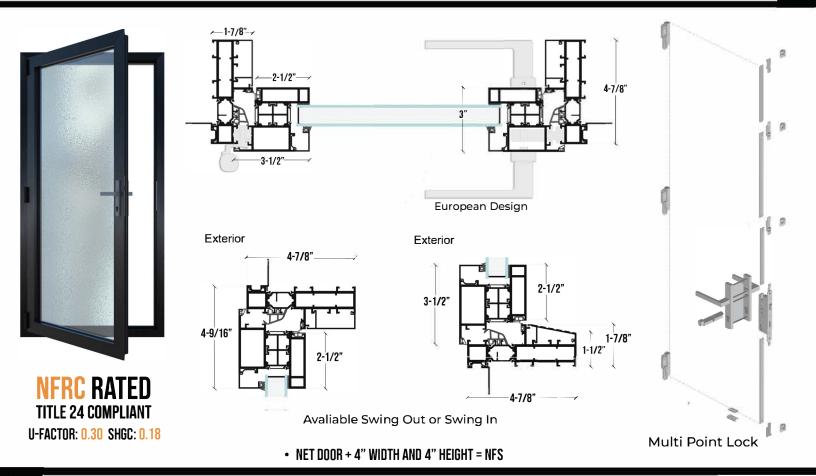

## **VENICE 4000-T**

- 3" Thick Panels Suitable for High Wind Enviroment.
- Polyamide Struts that Create a Non-Conductive Bridge Between the Outside and the Inside of the door.
- 48" x 144" Max Dimension.
- Concealed 5-Multi-Point Locking System for Ease of Operation and Security.
- Superior Thermal and Structural Performance.

- Optional Sidelites and Transoms
- 1/2" Flush Threshold Optional.
- 1-7/8" W.P Standard Threshold.
- Concealed and Butt Hinges are avaliable.
- Nail On Fin or Block Frame
- 1" Square SDL Bar "Simulated Steel Appearance".
- 3-1/2" Narrow Style & Rail Profile Doors.