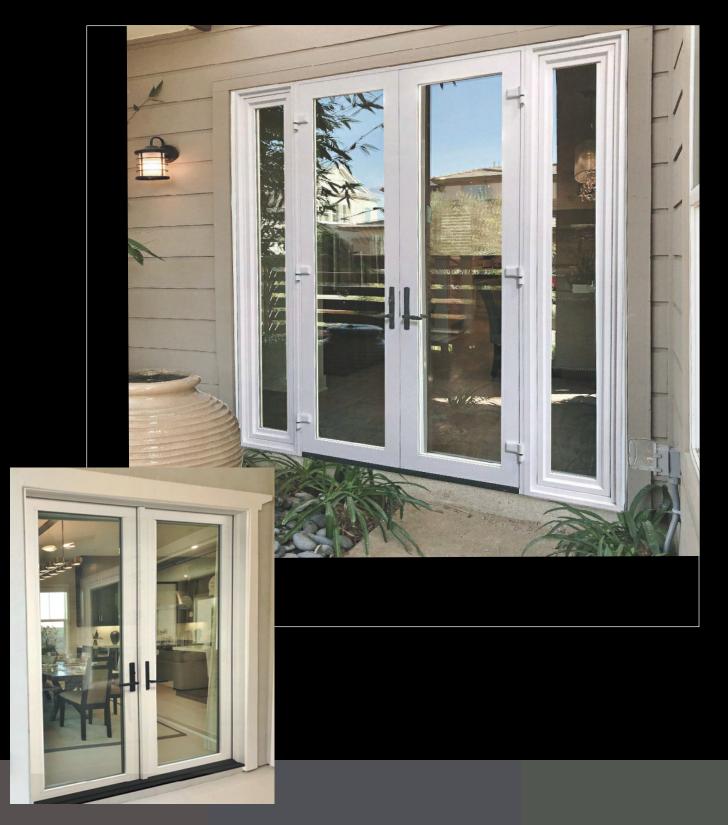

# 3750 Swing Door

For the Name and Products You Can Trust!

## 3750 Swing Door System

### 3750 Swing Door

#### Features and Benefits

- Welded vinyl main frame with internal aluminum reinforcement with the option of a 1" or a 1 3/8" nailing flange
- Foam backed weather seal on main frame
- Contemporary style vinyl sash with internal aluminum reinforce
- Welded sash corners
- Adjustable contemporary European hinges
- Stainless multipoint locking hardware on both active and inactive sash
- Bronze and commercial clear anodized aluminum sill covers inside and outside