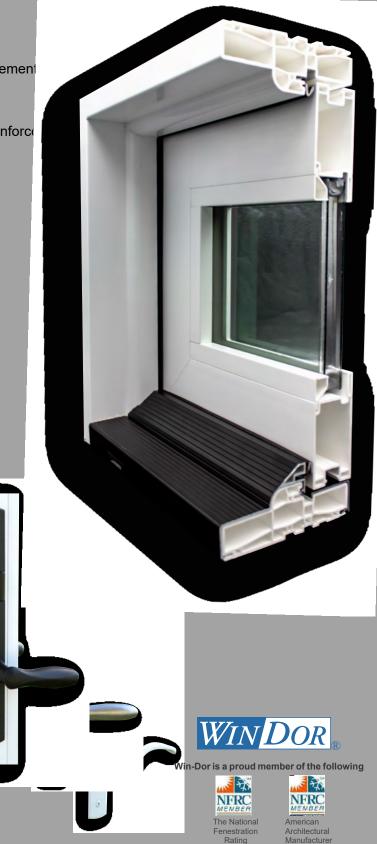

#### Features and Benefits

- Welded vinyl main frame with internal aluminum reinforcement with the option of a 1" or a 1 3/8" nailing flange
- Foam backed weather seal on main frame
- Contemporary style vinyl sash with internal aluminum reinforce
- Welded sash corners
- Adjustable contemporary European hinges
- Stainless multipoint locking hardware on both active and inactive sash
- Bronze and commercial clear anodized aluminum sill covers inside and outside

#### Hardware

 Hardware Colors; White, Black powder coat, Brushed Chrome