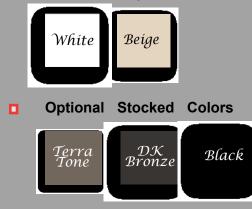

m reinforcement with the option of a 1" or a 1 3/8" nailing flange
- Foam backed weather seal on main frame
- Contemporary style vinyl sash with internal aluminum reinforce
- Welded sash corners
- Adjustable contemporary European hinges
- Stainless multipoint locking hardware on both active and inactive sash
- Bronze and commercial clear anodized aluminum sill covers inside and outside

#### Sizes

- New Construction / Replacement
- Custom applications

#### Glass Options

- Cardinal<sup>™</sup> LoE 366<sup>®</sup> Dual Glazed tempered glass
- Edgetech® warm-edge spacer system
- Clear, obscure, and custom glass is available

#### Grids

- SDL (Simulated Divided Lite)
- Flat
- Sculptured

#### Hardware

 Hardware Colors; White, Black powder coat, Brushed Chrome

#### Extruded Vinyl Colors





www.windorsystems.com

Association