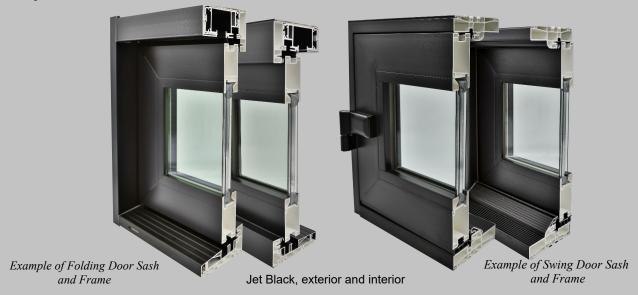

## 3750 Black Foil Systems

featuring WIN SHIELD

Multi-Slide Doors, Sliding Patio Doors, Folding Windows, Folding Doors, and Swing Doors

For the Name and Products You Can Trust!

# 3750 Door Systems featuring WIN SHIELD A weather and fade resistant exterior and interior foil.

### 3750 Foiled Products Multi-Slide Doors, Sliding Patio doors, Folding Windows, Folding Doors, and Swing Doors