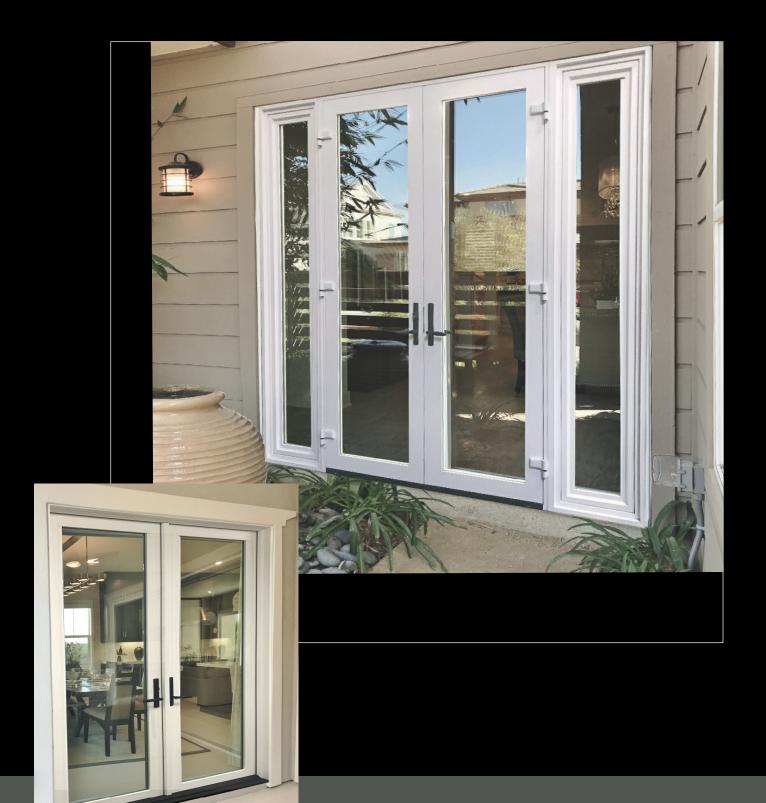

### 3750 Swing Door

#### Features and Benefits

- Welded vinyl main frame with internal aluminum reinforcement with the option of a 1" or a 1 3/8" nailing flange
- Foam backed weather seal on main frame
- Contemporary style vinyl sash with internal aluminum reinforcement
- Welded sash corners
- Adjustable contemporary European hinges
- Stainless multipoint locking hardware on both active and inactive sash
- Bronze and commercial clear anodized aluminum sill covers inside and outside

#### Sizes

- New Construction / Replacement
- Custom applications

#### Glass Options

- Cardinal™ LoE 366® Dual Glazed tempered glass
- Edgetech® warm-edge spacer system
- Clear, obscure, and custom glass is available

#### Grids

- SDL (Simulated Divided Lite)
- Flat
- Sculptured