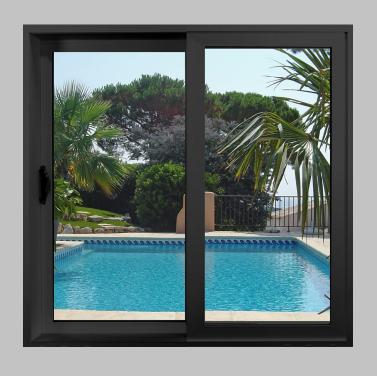

### 3750 Swing Door

#### Features and Benefits

- Welded vinyl main frame with internal aluminum reinforcement with the option of a 1" or a 1 3/8" nailing flange
- Foam backed weather seal on main frame
- Contemporary style vinyl sash with internal aluminum reinforcement
- Welded sash corners
- Adjustable contemporary European hinges
- Stainless multipoint locking hardware on both active and inactive sash
- Bronze and commercial clear anodized aluminum sill covers inside and outside