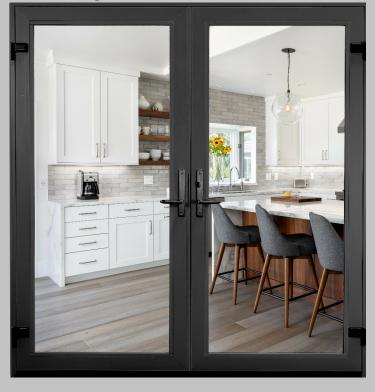

## 3750 Swing Door System

### 3750 Swing Door

#### Features and Benefits

- Welded vinyl main frame with internal aluminum reinforcement with the option of a 1" or a 1 3/8" nailing flange
- Foam backed weather seal on main frame
- Contemporary style vinyl sash with internal aluminum reinforcement
- Welded sash corners
- Adjustable contemporary European hinges
- Stainless multipoint locking hardware on both active and inactive sash
- Bronze and commercial clear anodized aluminum sill covers inside and outside