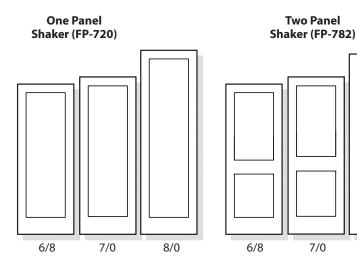

Three Even Panel Shaker (FP-730)

8/0\*

|                      | Door Widths | Stiles  | Top Rail | Bottom Rail | Intermediate Rail |
|----------------------|-------------|---------|----------|-------------|-------------------|
| 6/8 or 8/0<br>Layout | 1/0-1/4     | 2-1/8″  | 4-9/16″  | 9-1/4″      | **4-9/16″         |
|                      | 1/6-3/0     | 4-9/16″ | 4-9/16″  | 9-1/4″      | **4-9/16″         |
| 7/0 Layout           | 1/0-1/4     | 2-1/8″  | 4-9/16″  | 9″          | **4-9/16″         |
|                      | 1/6-3/6     | 4-9/16″ | 4-9/16″  | 9″          | **4-9/16″         |
|                      |             |         |          |             |                   |

\*Available in 1-3/4" Non Rated

\*\* 7-1/2" Lock Rail on FP-782

Not all elevations and sizes available at all locations.

6/8

8/0

<sup>►</sup> Frosted Privacy

Not all elevations and sizes available at all locations.