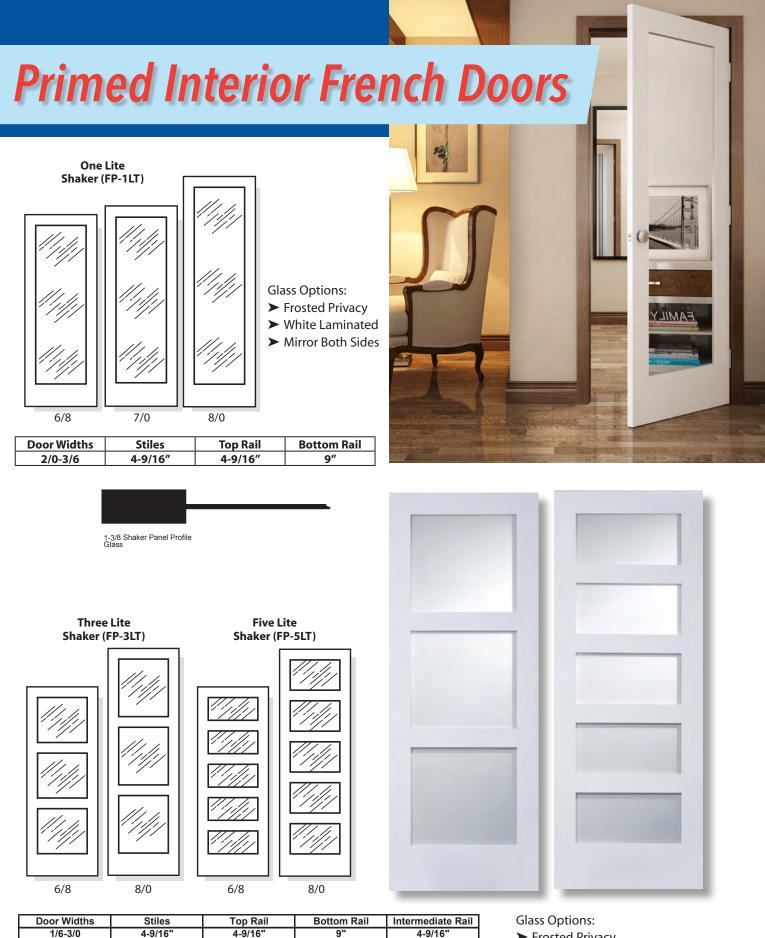

\*Available in 1-3/4" Non Rated

\*\* 7-1/2" Lock Rail on FP-782

Not all elevations and sizes available at all locations.

6/8

8/0

<sup>►</sup> Frosted Privacy

Not all elevations and sizes available at all locations.