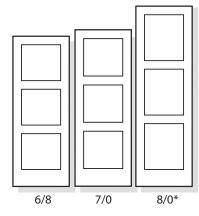

Three Even Panel Shaker (FP-730)

8/0\*

|                      | Door Widths | Stiles  | Top Rail | Bottom Rail | Intermediate Rail |
|----------------------|-------------|---------|----------|-------------|-------------------|
| 6/8 or 8/0<br>Layout | 1/0-1/4     | 2-1/8″  | 4-9/16″  | 9-1/4″      | **4-9/16″         |
|                      | 1/6-3/0     | 4-9/16″ | 4-9/16″  | 9-1/4″      | **4-9/16″         |
| 7/0 Layout           | 1/0-1/4     | 2-1/8″  | 4-9/16″  | 9″          | **4-9/16″         |
|                      | 1/6-3/6     | 4-9/16″ | 4-9/16″  | 9″          | **4-9/16″         |
|                      |             |         |          |             |                   |

\*Available in 1-3/4" Non Rated

\*\* 7-1/2" Lock Rail on FP-782

Not all elevations and sizes available at all locations.

6/8

8/0

<sup>►</sup> Frosted Privacy

Not all elevations and sizes available at all locations.