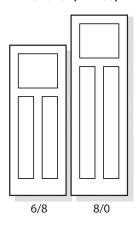

Three Even Panel Shaker (FP-730)

8/0\*

|                      | Door Widths | Stiles  | Top Rail | Bottom Rail | Intermediate Rail |
|----------------------|-------------|---------|----------|-------------|-------------------|
| 6/8 or 8/0<br>Layout | 1/0-1/4     | 2-1/8″  | 4-9/16″  | 9-1/4″      | **4-9/16″         |
|                      | 1/6-3/0     | 4-9/16″ | 4-9/16″  | 9-1/4″      | **4-9/16″         |
| 7/0 Layout           | 1/0-1/4     | 2-1/8″  | 4-9/16″  | 9″          | **4-9/16″         |
|                      | 1/6-3/6     | 4-9/16″ | 4-9/16″  | 9″          | **4-9/16″         |
|                      |             |         |          |             |                   |

\*Available in 1-3/4" Non Rated

\*\* 7-1/2" Lock Rail on FP-782

Not all elevations and sizes available at all locations.

6/8

8/0

<sup>►</sup> Frosted Privacy

Not all elevations and sizes available at all locations.