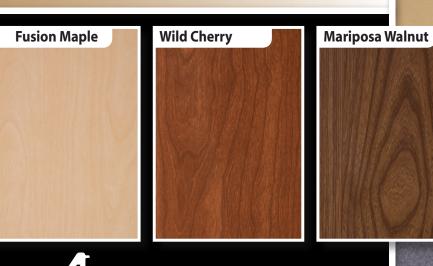

**ColledgeGuard Prestained** door skins are made from industrial grade HDF board developed and finished in a variety of colors and grain variations. These fully finished doors offer a deeper and bolder grain branding process for a unique and superior upscale appearance. Built with traditional solid core construction components *ColledgeGuard Prestained Doors* can be adapted to many popular applications.

Perfect for light commercial applications where a prefinished surface is desirable. *ColledgeGuard Prestained Doors* have a color coordinated pre-painted wood edge and are available in a variety of fire ratings. Made from environmentally friendly materials that are CARB II compliant as well as recognized by FSC, SCS that can help with LEED credits for MR4 Recycled Content.