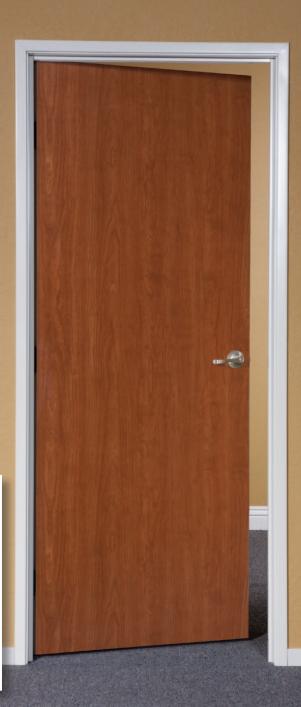

**ColledgeGuard Prestained** door skins are made from industrial grade HDF board developed and finished in a variety of colors and grain variations. These fully finished doors offer a deeper and bolder grain branding process for a unique and superior upscale appearance. Built with traditional solid core construction components *ColledgeGuard Prestained Doors* can be adapted to many popular applications.

Perfect for light commercial applications where a prefinished surface is desirable. *ColledgeGuard Prestained Doors* have a color coordinated pre-painted wood edge and are available in a variety of fire ratings. Made from environmentally friendly materials that are CARB II compliant as well as recognized by FSC, SCS that can help with LEED credits for MR4 Recycled Content.