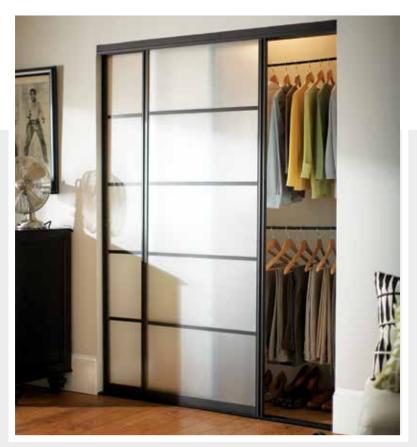

### **BEST** Top-of-the-line in style and value

Peerless perfection... Cw<sup>®</sup>'s 3 Diamond **\*\*\*** doors are your assurance of buying only the best! Every 3 Diamond **\*\*\*** sliding door features our exclusive Ultraglide<sup>®</sup> felt lined top channel, dual race ball bearing wheels and jump-proof tracks for velvety smooth operation. Selected models are standard with 1/4"(6mm) thick mirror for exceptional strength. Richly stained, hand finished oak and clear maple doors feature an extra application of Clear Acrylic Sealer.

The incredible frameless sliding and bi-fold doors incorporate state-of-the-art frame technology with minimal frame profile. Choose from the following models:

Oak Fantasy<sup>®</sup>

Vanity Flair

Royal Maple<sup>™</sup>

Royal Oak<sup>®</sup>

• Sequoia<sup>®</sup> • Silhouette®

- Asprey<sup>®</sup>
- Concord<sup>™</sup>
- Concord<sup>™</sup> Plus
- Eclipse<sup>®</sup>
- Fantasy IV<sup>®</sup>
- Majestic<sup>™</sup>
- Matrix<sup>™</sup>
- Sky<sup>®</sup> Oak Fantasy<sup>®</sup>

- Style Lite<sup>®</sup> Style Lite<sup>®</sup>
- Oak Fantasy<sup>®</sup> Walk-In Vanity Flair
  - Style Lite® Walk-In
  - Trim Line® • Trim Line<sup>®</sup> Bi-Fold

  - Trim Line® 3-Way Vanity

On the cover: **\*\*\*** Eclipse<sup>®</sup> pictured in a Satin Clear finish with *Mystique*<sup>™</sup> *Duratuf*<sup>®</sup> *tempered safety glass* 