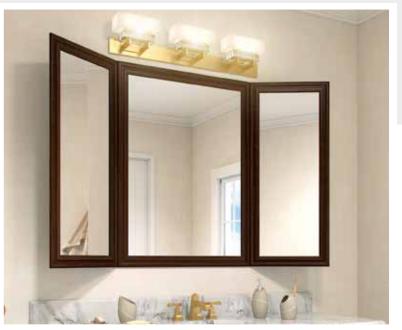

Trim Line<sup>®</sup> pictured in a Bronze finish with 1" bevel on vertical edges

Oak Fantasy® Vanity Flair pictured in a Dark Stain finish

Trim Line<sup>®</sup> 3-Way Vanity pictured in a Bright Clear finish