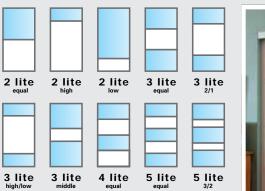

# True divided lite

Panel configurations

True divided lite door patterns are an essential element for adding a defining characteristic to a wide range of styles. From elegant, old-world to arts and crafts and even the most minimalist, modern designs, true divided lite offers a multitude of panel configurations separated by our H-bar.