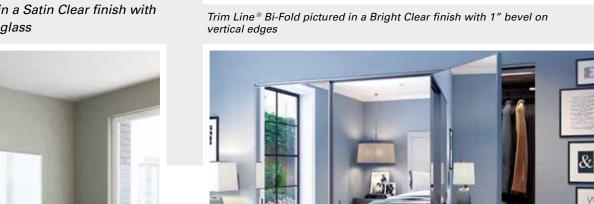

Our popular frameless Brittany<sup>®</sup> Bi-Pass is available with beautiful 1/2" bevel along vertical edges and beveled mirror fascia for that crowning touch! The space-saving Brittany<sup>®</sup> Bi-Fold makes the most of small closet openings and limited space. Choose from the following models:

Trim Line<sup>®</sup> pictured in a Bronze finish with 1" bevel on vertical edges

Oak Fantasy® Vanity Flair pictured in a Dark Stain finish

Trim Line<sup>®</sup> 3-Way Vanity pictured in a Bright Clear finish