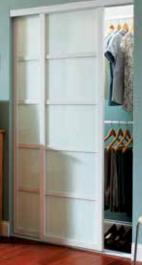

Printed colors shown are for representation only.

Tranquility <sup>®</sup> 5 lite equal in a White finish with Snow White back painted glass