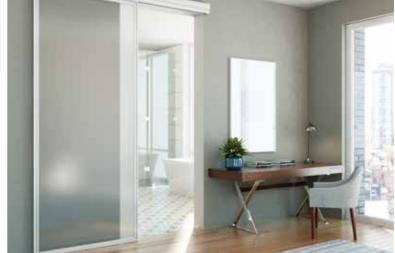

- Ar

Picture of Sky<sup>®</sup> wall mounted application in a Satin Clear finish with Mystique<sup>™</sup> Duratuf<sup>®</sup> tempered safety glass