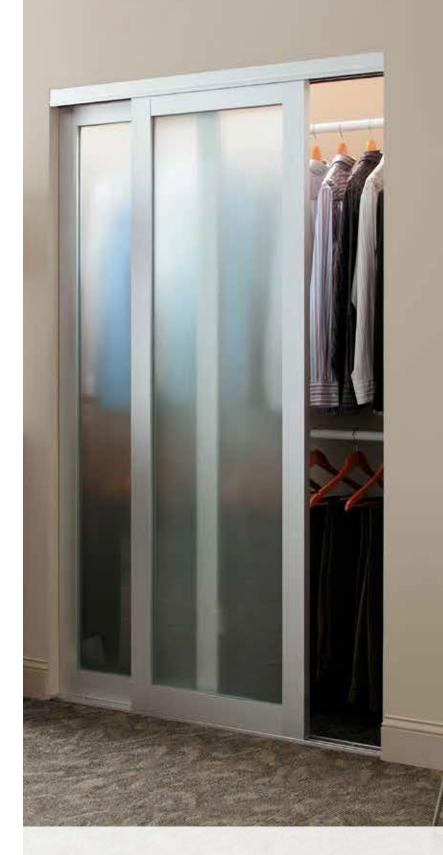

### **BEST** Top-of-the-line in style and value

Peerless perfection... Cw<sup>®</sup>'s 3 Diamond **\*\*\*** doors are your assurance of buying only the best! Every 3 Diamond **\*\*\*** sliding door features our exclusive Ultraglide<sup>®</sup> felt lined top channel, dual race ball bearing wheels and jump-proof tracks for velvety smooth operation. Selected models are standard with 1/4"(6mm) thick mirror for exceptional strength. Richly stained, hand finished oak and clear maple doors feature an extra application of Clear Acrylic Sealer.

Cw®'s Royal Oak® and Royal Maple<sup>™</sup> doors are the height of interior door elegance with full 2 1/2" wide solid hardwood frames and elegant insert handles. An exquisite 1" bevel along all mirror edges is optional and pre-attached matching fascia standard.