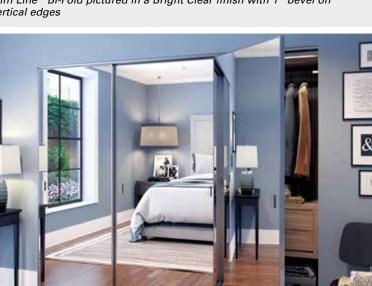

- Style Lite<sup>®</sup> Style Lite<sup>®</sup>
- Oak Fantasy<sup>®</sup> Walk-In Vanity Flair
  - Style Lite® Walk-In
  - Trim Line® • Trim Line<sup>®</sup> Bi-Fold

  - Trim Line® 3-Way Vanity

On the cover: **\*\*\*** Eclipse<sup>®</sup> pictured in a Satin Clear finish with *Mystique*<sup>™</sup> *Duratuf*<sup>®</sup> *tempered safety glass* 

Trim Line<sup>®</sup> pictured in a Bronze finish with 1" bevel on vertical edges

Oak Fantasy® Vanity Flair pictured in a Dark Stain finish

Trim Line<sup>®</sup> 3-Way Vanity pictured in a Bright Clear finish