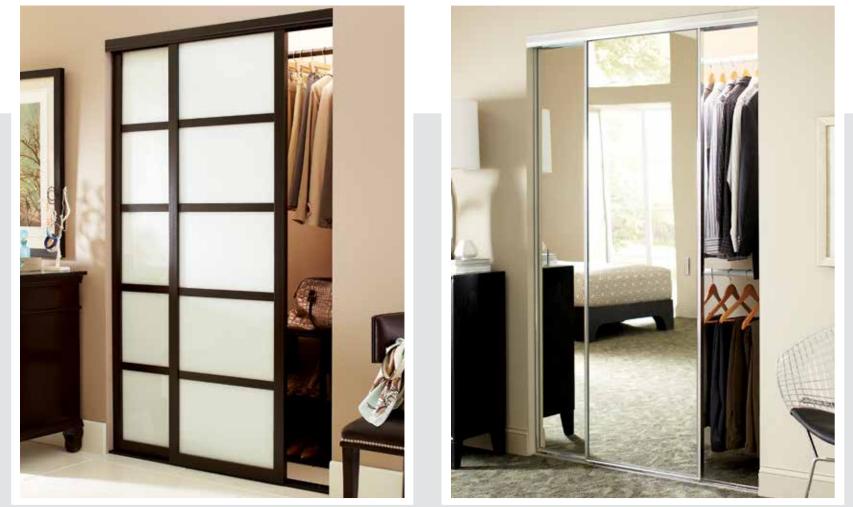

### **BEST** Top-of-the-line in style and value

Peerless perfection... Cw<sup>®</sup>'s 3 Diamond **\*\*\*** doors are your assurance of buying only the best! Every 3 Diamond **\*\*\*** sliding door features our exclusive Ultraglide<sup>®</sup> felt lined top channel, dual race ball bearing wheels and jump-proof tracks for velvety smooth operation. Selected models are standard with 1/4"(6mm) thick mirror for exceptional strength. Richly stained, hand finished oak and clear maple doors feature an extra application of Clear Acrylic Sealer.

Royal Oak<sup>®</sup>

• Sequoia<sup>®</sup> • Silhouette®

- Asprey<sup>®</sup>
- Concord<sup>™</sup>
- Concord<sup>™</sup> Plus
- Eclipse<sup>®</sup>
- Fantasy IV<sup>®</sup>
- Majestic<sup>™</sup>
- Matrix<sup>™</sup>
- Sky<sup>®</sup> Oak Fantasy<sup>®</sup>