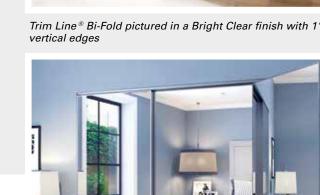

- Style Lite<sup>®</sup> Style Lite<sup>®</sup>
- Oak Fantasy<sup>®</sup> Walk-In Vanity Flair
  - Style Lite® Walk-In
  - Trim Line® • Trim Line<sup>®</sup> Bi-Fold

  - Trim Line® 3-Way Vanity

On the cover: **\*\*\*** Eclipse<sup>®</sup> pictured in a Satin Clear finish with *Mystique*<sup>™</sup> *Duratuf*<sup>®</sup> *tempered safety glass* 

Trim Line<sup>®</sup> pictured in a Bronze finish with 1" bevel on vertical edges

Oak Fantasy® Vanity Flair pictured in a Dark Stain finish

Trim Line<sup>®</sup> 3-Way Vanity pictured in a Bright Clear finish