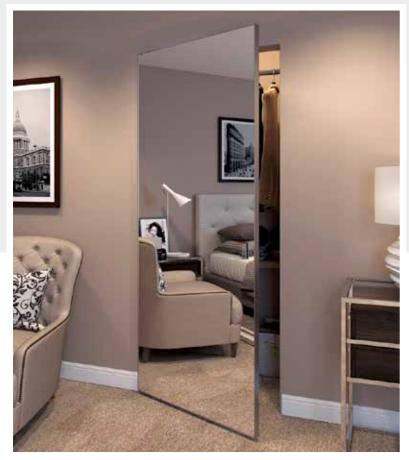

- Ar

Picture of Sky<sup>®</sup> wall mounted application in a Satin Clear finish with Mystique<sup>™</sup> Duratuf<sup>®</sup> tempered safety glass