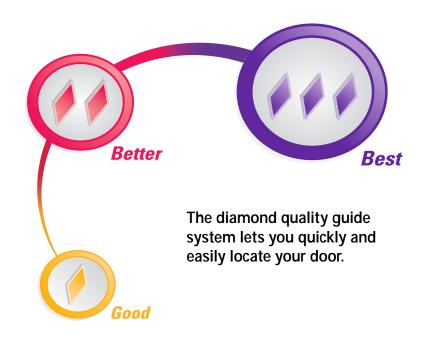

#### Cw<sup>®</sup> diamond quality guide

No matter what your style or budget, there's a Cw<sup>®</sup> wardrobe door to fit.

Just follow the diamond quality guide:

#### Diamond / GOOD

The most cost-conscious buyer need not sacrifice quality nor long lasting beauty. All 1 Diamond + Cw<sup>®</sup> wardrobe doors begin with only the finest quality materials and workmanship. We're certain that you will find our "Good" doors a step above the rest.

#### **Diamond / BETTER**

See and feel the difference. More styles, more features to choose from with 2 Diamond ++. The jewel-like sparkle of beveling... graceful sliding doors or space-conscious bifolds... adding style and elegance to a room gets even easier!

#### Diamond / BEST

Using trend-setting designs, when you see 3 Diamond ◆◆◆ you're getting the very best that money can buy. From Ultraglide<sup>®</sup> felt-lined top channels to easy-glide heavy-duty hardware... and deep-cut custom beveling, to the richness and warmth of hand-finished solid oak and clear maple... Cw®'s best is unsurpassed.