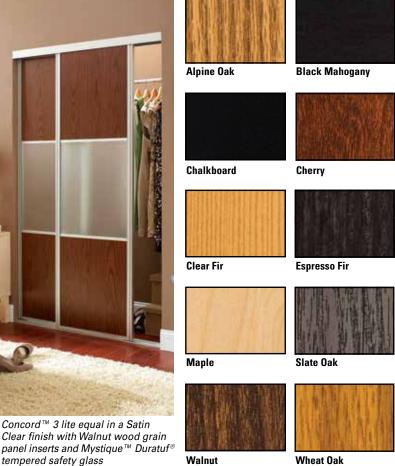

# True divided lite

Panel configurations

True divided lite door patterns are an essential element for adding a defining characteristic to a wide range of styles. From elegant, old-world to arts and crafts and even the most minimalist, modern designs, true divided lite offers a multitude of panel configurations separated by our H-bar.

Printed colors shown are for representation only.

Tranquility <sup>®</sup> 5 lite equal in a White finish with Snow White back painted glass

#### Wood grain panel inserts

Wheat Oak

| Warc                                                                                    | dro                 | ok                          | )e       | door        |                              |                     | S                   | selectior                 |                   |          |                    |                  |             | 10         | 12                           | łV                       | ai     | la                | bi                     | lit        | ty                      | С           | ha                    | art    | t                |           |           |           |           |
|-----------------------------------------------------------------------------------------|---------------------|-----------------------------|----------|-------------|------------------------------|---------------------|---------------------|---------------------------|-------------------|----------|--------------------|------------------|-------------|------------|------------------------------|--------------------------|--------|-------------------|------------------------|------------|-------------------------|-------------|-----------------------|--------|------------------|-----------|-----------|-----------|-----------|
| Quality.<br>"We Set The Standard."                                                      | ASPREY <sup>®</sup> | <b>CONCORD</b> <sup>™</sup> | ECLIPSE® | FANTASY IV® | <b>MAJESTIC</b> <sup>™</sup> | MATRIX <sup>™</sup> | <b>OAK FANTASY®</b> | ROYAL MAPLE <sup>TM</sup> | <b>ROYAL OAK®</b> | SEQUOIA® | <b>SILHOUETTE®</b> | SKY <sup>®</sup> | STYLE LITE® | TRIM LINE® | TRIM LINE <sup>®</sup> BI-FO | ARISTOCRAT <sup>**</sup> | AURORA | <b>BRITTANY</b> ® | <b>BRITTANY® BI-FO</b> | GOLDEN OAK | SERENITY <sup>III</sup> | TRANQUILITY | <b>CALIFORNIA OAK</b> |        | <b>PACIFICA®</b> | SAVOY ™   | TUDOR®    | TUNDRA    | ASPEN™    |
|                                                                                         | ♦♦                  | ♦ BE                        | EST      |             |                              |                     |                     |                           |                   |          |                    |                  |             |            |                              |                          |        | TTE               | R                      |            |                         |             | ♦ G                   | 00     | D                |           |           |           |           |
| "Standard" included                                                                     |                     |                             |          |             |                              | 4                   |                     |                           |                   |          |                    | Cw               | ® FEA       | TUR        | ES a                         | nd Bi                    | ENEF   | ITS               |                        |            |                         |             |                       |        | 4                |           |           |           |           |
| Aluminum hardware<br>Bottom rolled with jump-proof track                                |                     |                             |          |             |                              |                     |                     |                           |                   |          |                    |                  |             |            |                              |                          |        |                   | 1                      |            |                         |             |                       |        |                  |           |           |           |           |
| Color coordinated glazing vinyl                                                         |                     |                             |          |             |                              |                     |                     |                           |                   | •        |                    |                  |             |            |                              |                          |        |                   |                        |            |                         |             |                       |        |                  |           |           | ·         | v         |
| Color matched authentic mirror handle                                                   |                     |                             |          |             |                              |                     |                     |                           |                   |          |                    |                  |             |            |                              |                          |        |                   |                        |            |                         |             |                       |        |                  |           |           |           |           |
| Custom sizes                                                                            | ٠                   | •                           | •        | •           |                              | ٠                   | •                   | •                         |                   | ٠        |                    |                  | •           |            | •                            |                          | •      | •                 |                        |            | •                       | ٠           | •                     |        | ٠                |           | •         | •         |           |
| Heavy-duty commercial quality frame                                                     | •                   |                             |          |             |                              | •                   |                     |                           |                   | •        |                    |                  | •           |            |                              |                          |        |                   |                        |            |                         |             |                       |        | •                |           | •         |           |           |
| Dual race 1 1/2" ball bearing wheels                                                    |                     |                             | •        |             |                              | •                   |                     | *                         |                   | •        | •                  |                  |             | *          |                              |                          |        | •                 |                        |            |                         | •           |                       |        |                  | •         |           |           |           |
| Duraflect® copper-free mirror<br>Mitered (picture frame) corners                        |                     |                             |          |             |                              |                     |                     |                           |                   |          |                    |                  |             |            |                              |                          |        |                   |                        |            |                         |             |                       |        |                  |           |           |           |           |
| Mystique™ Duratuf® tempered safety glass                                                |                     |                             |          |             |                              |                     |                     |                           | · ·               |          |                    |                  |             |            |                              |                          |        |                   |                        |            |                         |             |                       |        |                  |           |           |           |           |
| Pre-attached matching fascia conceals top channel <sup>A</sup>                          |                     |                             |          |             |                              |                     |                     |                           |                   |          | , i                | ,                |             |            |                              |                          |        |                   |                        |            |                         |             |                       |        |                  |           |           |           |           |
| Ultraglide® 2 1/4" deep top channel                                                     |                     |                             |          |             |                              |                     |                     |                           |                   |          |                    |                  |             |            |                              |                          |        |                   |                        |            |                         |             |                       |        |                  |           |           |           |           |
| 4mm (5/32") mirror thickness                                                            |                     |                             |          |             | •                            |                     | •                   | •                         |                   |          |                    |                  | •           |            |                              |                          |        |                   |                        |            |                         |             |                       |        |                  |           |           |           |           |
| 6mm (1/4") mirror thickness                                                             | •                   |                             |          | •           |                              |                     |                     |                           |                   |          |                    |                  |             |            |                              |                          |        |                   |                        |            |                         |             |                       |        |                  |           |           |           |           |
| 0 "Option" available S "Standard" included                                              | 60″                 | 60″                         | 60″      | 60″         | 60″                          | 60″                 | 60″                 | 60″                       | 60″               | 60″      | 60″                | 60″              | 60″         | 48″        | 18"<br>18                    | 48″                      | 60″    | 48″               | 18"                    | 48″        | 48″                     | 48″         | 48″                   | 36″    | 60″              | 48"       | 48″       | 48″       | 48″       |
| Maximum individual panel (door) width<br>Maximum opening height                         | 120"                | 120"                        | 120"     | 120"        | 96″                          | 120″                | 99″                 | 99″                       | 99″               | 120"     | 120"               | 120"             | 120"        | 40<br>120″ | 99″                          | 40<br>99″                | 120"   | 40<br>96″         | 96"                    | 40<br>99″  | 40<br>99″               | 40<br>99″   | 40<br>96″             | 96″    | 99″              | 40<br>99″ | 40<br>96″ | 40<br>99″ | 40<br>96″ |
| Maximum single piece track and channel lengths <sup>A, D</sup>                          | 288″                | 288"                        | 288"     | 288"        | 288"                         | 288″                | 288"                | 288″                      | 288″              | 288″     | 288"               | 288″             | 288"        | 288"       | 72"                          | 192"                     | 288″   | 192"              | 72"                    | 192"       | 288″                    | 288"        | 192"                  | 192"   | 288″             | 192″      | 288"      | 192"      | 192"      |
| Mirror 1/2" beveled                                                                     |                     |                             |          |             |                              |                     |                     |                           |                   |          |                    |                  |             |            | 0                            |                          |        | 0                 | 0                      |            |                         |             |                       |        |                  |           |           |           |           |
| Mirror 1" beveled                                                                       | 0                   | 0                           |          | 0           | S                            |                     | 0                   | 0                         | 0                 |          |                    |                  | 0           | 0          | 0                            | 0                        |        |                   |                        | 0          |                         |             |                       |        |                  |           |           |           |           |
| Mirror 1 1/2" beveled                                                                   | 0                   |                             |          | 0           |                              |                     | 0                   | 0                         | 0                 |          |                    |                  |             |            |                              | - 0                      |        |                   |                        |            |                         |             |                       |        |                  |           |           |           |           |
| 0 "Option" available S "Standard" included                                              | 0                   | 0                           |          | 0           |                              | 0                   |                     |                           |                   | 0        | 0                  | 0                | 0           | 0          | NISH<br>0                    | ES                       | 0      |                   |                        |            |                         |             |                       |        | 0                |           | 0         |           |           |
| Bright Clear anodized aluminum<br>Bright Gold anodized aluminum                         | 0                   | 0                           |          | 0           |                              | 0                   |                     |                           |                   | 0        | 0                  | U                | 0           | 0          | 0                            |                          | 0      |                   |                        |            |                         |             |                       |        | 0                |           | 0         |           |           |
| Bronze anodized aluminum                                                                | 0                   | 0                           | 0        | 0           |                              | 0                   |                     |                           |                   | 0        | 0                  | 0                | Ŭ           | 0          | 0                            |                          | 0      |                   |                        |            |                         |             |                       |        | 0                |           | 0         |           |           |
| Brushed Nickel anodized aluminum                                                        | 0                   | 0                           |          | 0           |                              | 0                   |                     |                           |                   | 0        | 0                  | 0                | 0           | 0          | 0                            |                          | 0      |                   |                        |            |                         |             |                       |        | 0                |           | 0         |           |           |
| Satin Clear anodized aluminum                                                           | 0                   | 0                           | 0        | 0           |                              | 0                   |                     |                           |                   | 0        | 0                  | 0                | 0           | 0          | 0                            |                          | 0      |                   |                        |            |                         |             |                       |        | 0                |           | 0         |           |           |
| Satin Gold anodized aluminum                                                            | 0                   | 0                           |          | 0           |                              | 0                   |                     |                           |                   | 0        | 0                  |                  |             | 0          | 0                            |                          | 0      |                   |                        |            |                         |             |                       |        | 0                |           | 0         |           |           |
| White (High-gloss) anodized aluminum                                                    |                     | 0                           | 0        |             |                              | 0                   | 0                   | 0                         | 0                 | 0        | 0                  |                  |             | 0          | 0                            | 0                        | 0      |                   |                        | 0          |                         |             | 0                     |        | 0                |           | 0         |           |           |
| Clear Acrylic Sealer <sup>B</sup><br>Dark Cherry Stain <sup>B</sup>                     |                     |                             |          |             | 0                            |                     | 0                   | U                         | 0                 |          |                    |                  |             |            |                              | 0                        |        |                   |                        | 0          |                         |             | 0                     |        |                  |           |           |           |           |
| Dark Stain <sup>®</sup>                                                                 |                     |                             |          |             | Ū                            |                     | 0                   |                           | 0                 |          |                    |                  |             |            |                              | 0                        |        |                   |                        | 0          |                         |             | 0                     |        |                  |           |           |           |           |
| Espresso Paint <sup>B</sup>                                                             |                     |                             |          |             |                              |                     |                     |                           |                   |          |                    |                  |             |            |                              |                          |        |                   |                        |            | 0                       | 0           |                       |        |                  |           |           |           |           |
| Light Stain <sup>B</sup>                                                                |                     |                             |          |             |                              |                     | 0                   |                           | 0                 |          |                    |                  |             |            |                              | 0                        |        |                   |                        | 0          |                         |             | 0                     |        |                  |           |           |           |           |
| Medium Stain <sup>B</sup>                                                               |                     |                             |          |             |                              |                     | 0                   |                           | 0                 |          | _                  |                  |             |            |                              | 0                        |        |                   |                        | 0          |                         |             | 0                     |        |                  |           | _         |           |           |
| Red Mahogany Stain <sup>B</sup>                                                         |                     |                             |          |             |                              |                     | 0<br>0              | •                         | 0                 |          |                    |                  |             |            |                              | 0                        |        |                   |                        | 0          |                         |             | 0<br>0                |        |                  |           |           |           |           |
| Unfinished <sup>B, C</sup><br>White (Gloss) Paint <sup>B</sup>                          |                     |                             |          |             | 0                            |                     | 0                   | 0                         | 0                 |          |                    |                  |             |            |                              | 0                        |        |                   |                        | 0          | 0                       | 0           | U                     |        |                  |           |           |           |           |
| Whitewash Stain <sup>B</sup>                                                            |                     |                             |          |             |                              |                     | 0                   |                           | 0                 |          |                    |                  |             |            |                              | 0                        |        |                   |                        | 0          |                         |             | 0                     |        |                  |           |           |           |           |
| Aztec Gold painted steel                                                                |                     |                             |          |             |                              |                     |                     |                           |                   |          |                    |                  |             |            |                              |                          |        | 0                 | 0                      |            |                         |             |                       | 0      |                  | 0         |           |           | 0         |
| Champagne Gold painted steel                                                            |                     |                             |          |             |                              |                     |                     |                           |                   |          |                    |                  |             |            |                              |                          |        |                   |                        |            |                         |             |                       | 0      |                  | 0         |           |           | 0         |
| Gloss White painted steel                                                               |                     |                             |          |             |                              |                     |                     |                           |                   |          |                    |                  |             |            |                              |                          |        | 0                 | 0                      |            |                         |             |                       | 0      |                  | 0         |           | S         | 0         |
| Silver Nickel painted steel<br><b>0</b> "Option" available <b>S</b> "Standard" included |                     |                             |          |             |                              |                     |                     |                           |                   |          |                    |                  | Сv          | ∕®F>       | CIII                         | SIVE                     | S      |                   |                        |            |                         |             |                       | 0      |                  | 0         |           |           | 0         |
| Aromatic cedar backing                                                                  |                     |                             |          | S           |                              |                     | 0                   | 0                         | 0                 |          |                    |                  |             |            |                              |                          |        |                   |                        |            |                         |             |                       |        |                  |           |           |           |           |
| Beveled mirror fascia <sup>D</sup>                                                      | 0                   | 0                           |          | 0           |                              |                     |                     |                           |                   |          |                    |                  | 0           | 0          |                              |                          |        | 0                 |                        |            |                         |             |                       |        | 0                | 0         |           | 0         |           |
| Beveled mirror panels                                                                   | 0                   | 0                           |          | 0           | S                            |                     | 0                   | 0                         | 0                 |          |                    |                  | 0           | 0          | 0                            | 0                        |        | 0                 | 0                      | 0          |                         |             |                       |        |                  |           |           |           |           |
| Decorative mirror inserts                                                               | 0                   | 0                           | 0        | 0           |                              |                     | 0                   | 0                         | 0                 |          | 0                  | 0                | 0           | 0          | 0                            | 0                        | 0      | 0                 | 0                      | 0          | 0                       |             | 0                     |        | 0                | 0         |           | 0         |           |
| Decorative painted glass inserts                                                        | 0                   | 0                           | 0        | 0           |                              |                     | 0                   | 0                         | 0                 |          | 0                  | 0                | 0           | 0          | 0                            | 0                        | 0      | 0                 | 0                      | 0          | 0                       | S           | 0                     |        | 0                | 0         |           | 0         |           |
| Decorative wood grain panel inserts<br>Duratuf® tempered safety glass                   | 0                   | 0                           | 0        |             |                              |                     | 0                   | 0                         | 0                 |          | 0                  | 0<br>0           |             |            |                              | 0                        | 0      |                   |                        | 0          | 0                       |             | 0                     |        | 0                | 0         |           | 0         |           |
| Edge guard (frameless)                                                                  |                     |                             |          |             |                              |                     |                     |                           |                   |          | J                  | J                |             | s          | S                            |                          |        | S                 | S                      |            |                         |             |                       |        |                  |           |           |           |           |
| Extra strong hollow side rail                                                           | s                   | s                           | S        | s           |                              | s                   |                     |                           |                   | S        | s                  | s                | s           |            |                              |                          |        |                   |                        |            |                         |             |                       |        | S                |           | S         |           |           |
| Chrome or Gold mylar accent                                                             |                     |                             |          |             |                              |                     |                     |                           |                   |          |                    |                  |             |            |                              |                          |        |                   |                        | S          |                         |             |                       |        |                  |           |           |           |           |
| Polished mirror fascia <sup>D</sup>                                                     | 0                   | 0                           |          | 0           |                              |                     |                     |                           |                   |          |                    |                  | 0           | 0          |                              |                          | 0      | 0                 |                        |            | 0                       |             |                       |        | 0                | 0         |           | 0         |           |
| Polished mirror panels                                                                  |                     |                             |          |             |                              |                     |                     |                           |                   |          |                    |                  |             | S          | S                            |                          |        | S                 | S                      |            |                         |             |                       |        |                  |           |           |           |           |
| Translucent laminated safety glass<br>True divided lite configuration                   |                     | 0                           | 0        |             |                              | S                   |                     |                           |                   | S        | 0<br>0             | 0<br>0           |             |            |                              |                          |        |                   |                        |            | 0                       | 0           |                       |        |                  |           |           |           |           |
| Ultraglide® triple track and channel up to 288"                                         | 0                   | 0                           | 0        | 0           | 0                            | 3<br>0              | 0                   | 0                         | 0                 | 5<br>0   | 0                  | 0                | 0           | 0          |                              |                          |        |                   |                        |            | 0                       | 0           |                       |        |                  |           |           |           |           |
| A Single piece oak/maple fascia supplied up to                                          |                     |                             |          |             |                              |                     |                     |                           |                   |          | -                  | e not g          |             |            | ainst                        | warpa                    | ge.    |                   |                        | Spec       | ificat                  | ions        | subj                  | ect to | chai             | nge w     | vithou    | ut no     | tice.     |