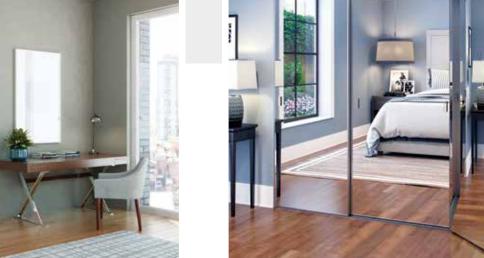

- Ar

Picture of Sky<sup>®</sup> wall mounted application in a Satin Clear finish with Mystique<sup>™</sup> Duratuf<sup>®</sup> tempered safety glass