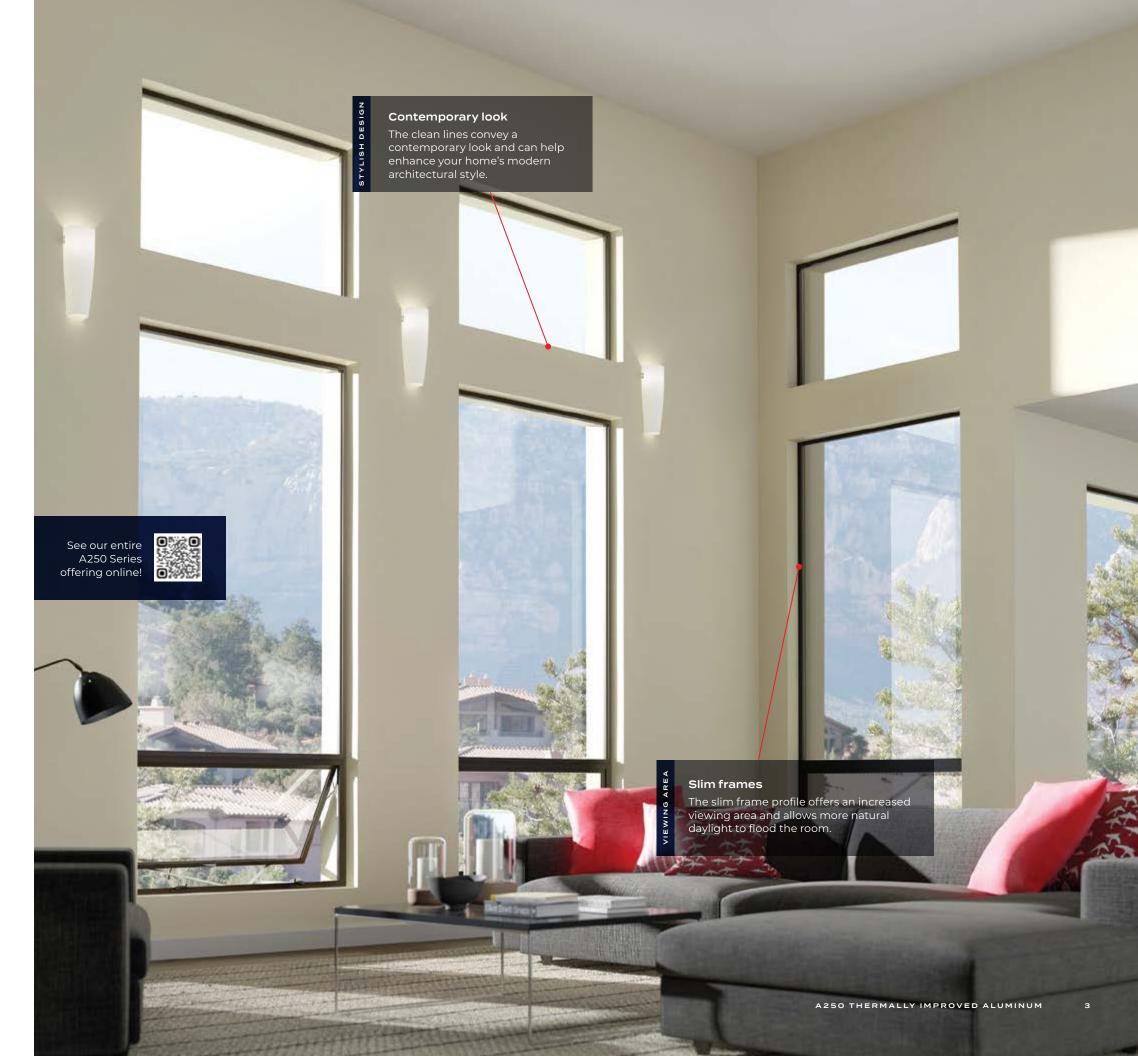

# Bring your home to life

Exhibiting strength and durability without sacrificing aesthetic details, A250 Thermally Improved Aluminum windows and patio doors can be configured to provide expansive views. What's more, they beautifully accentuate the clean, thin lines sought after in contemporary homes, making them a popular choice for architects and builders who embrace modern home design.