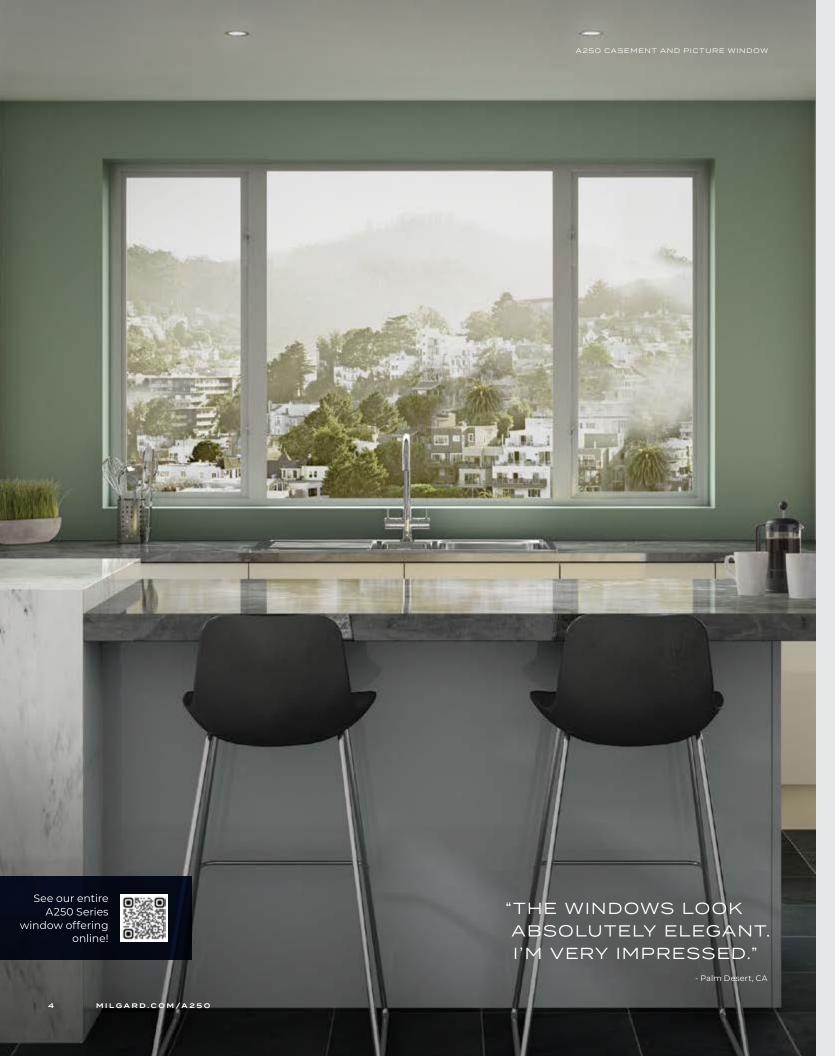

# Bring your home to life

Exhibiting strength and durability without sacrificing aesthetic details, A250 Thermally Improved Aluminum windows and patio doors can be configured to provide expansive views. What's more, they beautifully accentuate the clean, thin lines sought after in contemporary homes, making them a popular choice for architects and builders who embrace modern home design.

### Innovations that endure

A250 Thermally Improved Aluminum windows and doors are designed for performance and a long-lasting life. Crafted with high-quality components that start with the rollers and go all the way to the frame itself, A250 windows and doors help your home maintain a comfortable temperature with their improved insulating ability.