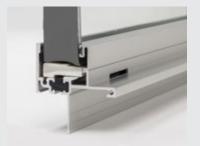

#### THERMAL BARRIERS

The use of thermal barriers in aluminum-framed windows and doors produces greater energy efficiency. Polyurethane is placed between the frame to create a thermal barrier and reduce the flow of heat.