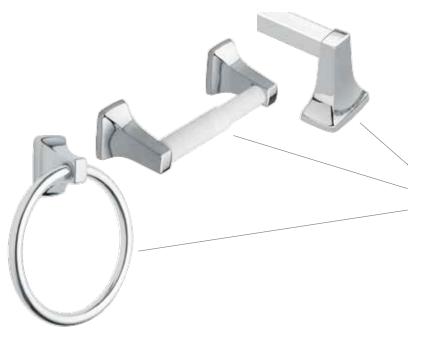

## **Boardwalk Design**

Concealed Screw

**Y3224** 24" Towel Bar

Y3208 Pivoting Paper Holder

Y3286 Towel Ring

Stocked Finish:

Chrome (CH)