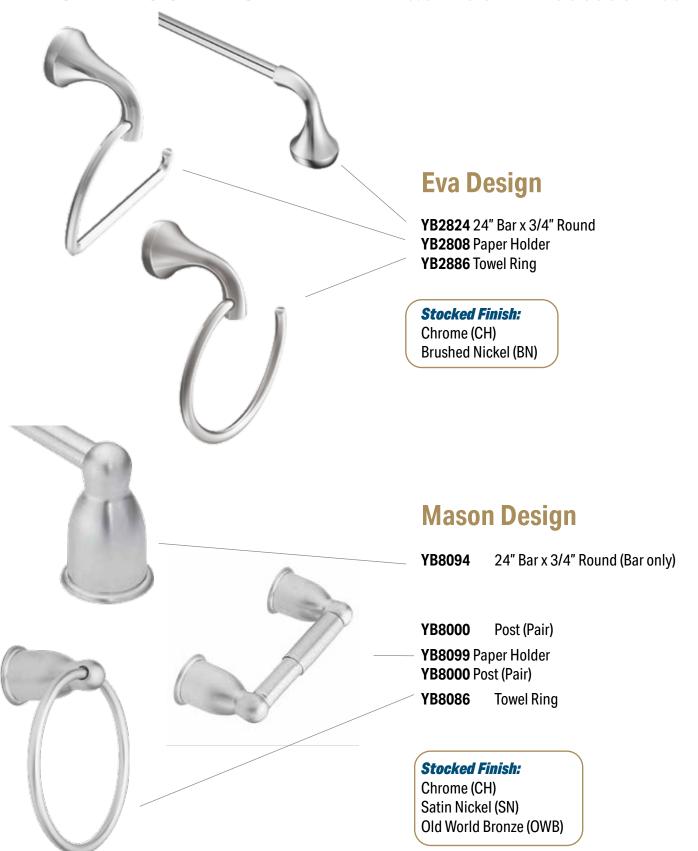

#### **Brantford Design**

Concealed Screw

YB2224 24" Bar x 3/4" Round

YB2208 Paper Holder YB2286 Towel Ring

#### Stocked Finish:

Chrome (CH) Brushed Nickel (BN)