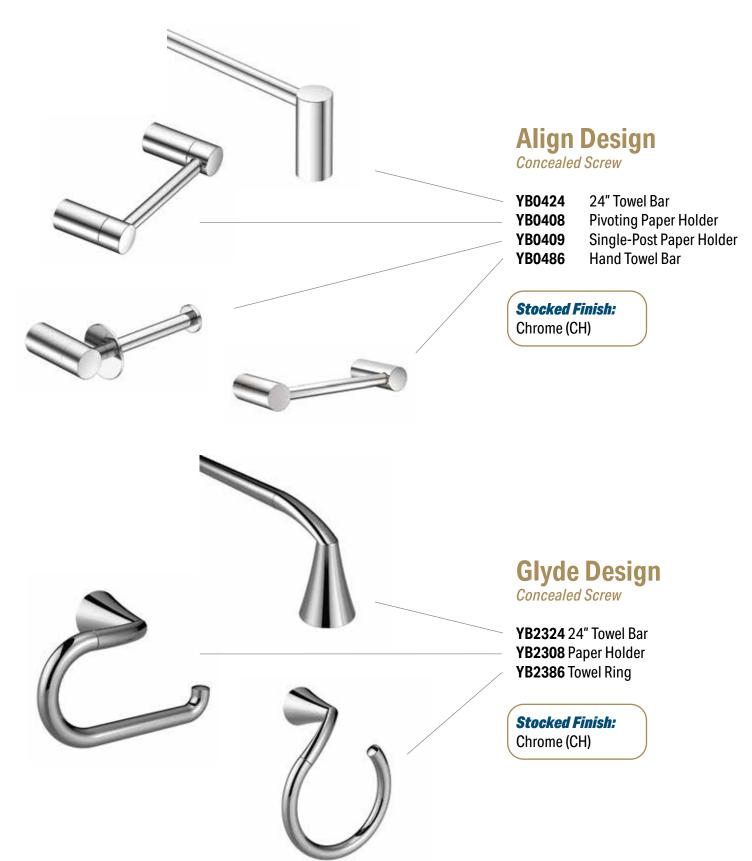

54-5 - 5' Donner Shower Rod w/Adjustable Flange



**Stocked Finish:** Chrome (CH) only

CSR2160 - Curved Shower Rod Adjustable 5' to 6' CSR2165 - Curved Shower Rod 5'



**Stocked Finish:** Chrome (CH) only









## **Boardwalk Design**

Concealed Screw

**Y3224** 24" Towel Bar

Y3208 Pivoting Paper Holder

Y3286 Towel Ring

Stocked Finish:

Chrome (CH)





### **Contemporary Design**

3/4" Square Bar Concealed Screw

**P5124** 24" Bar x 3/4" Square **P5080** Paper Holder with White Roller **P5860** Towel Ring with Metal Ring

**Stocked Finish:** Chrome (CH) only



#### **Brantford Design**

Concealed Screw

YB2224 24" Bar x 3/4" Round

YB2208 Paper Holder YB2286 Towel Ring

#### Stocked Finish:

Chrome (CH) Brushed Nickel (BN)