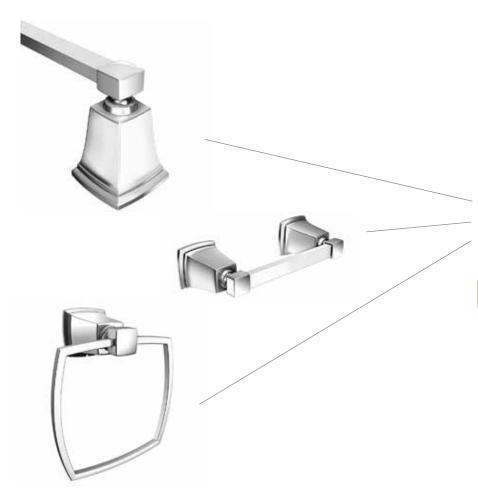

#### **Brantford Design**

Concealed Screw

YB2224 24" Bar x 3/4" Round

YB2208 Paper Holder YB2286 Towel Ring

#### Stocked Finish:

Chrome (CH) Brushed Nickel (BN)