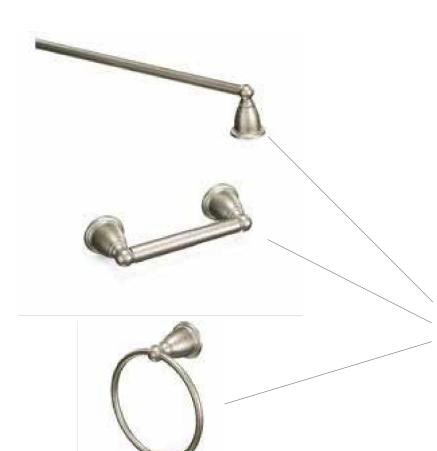

#### **Brantford Design**

Concealed Screw

YB2224 24" Bar x 3/4" Round

YB2208 Paper Holder YB2286 Towel Ring

#### Stocked Finish:

Chrome (CH) Brushed Nickel (BN)